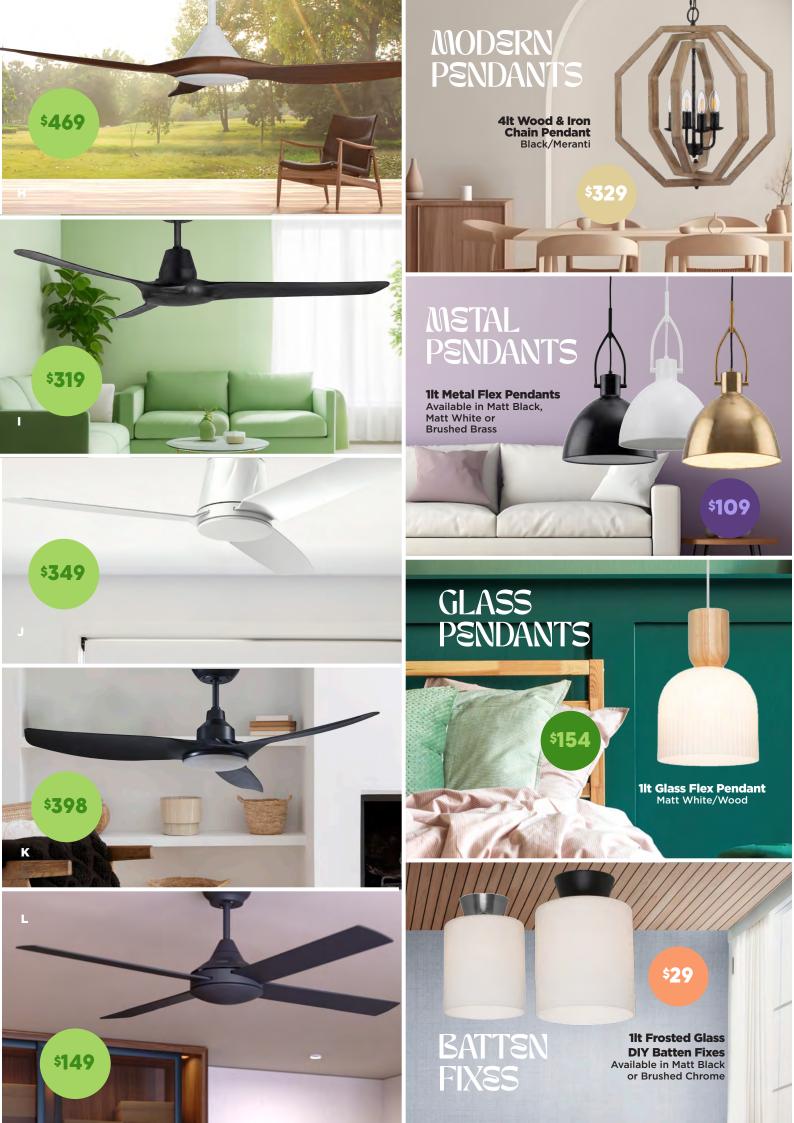

### A 1220mm DC Remote ABS 3 Blade Ceiling Fan

3 sizes available in Matt White/Light Oak, Matt Black/Burmese Teak, Matt White or Matt Black with or without light

### B 2030mm DC Remote Timber 3 Blade Ceiling Fan

3 sizes available in Matt Black/Merbau or Matt White/Natural with or without light

### C 1320mm DC ABS 5 Blade Ceiling Fan 4 sizes available in Black, White, White/Koa, Black/Koa, White/Bamboo or Black/Bamboo

# with or without light D 1200mm DC Remote 3 Blade Glass Fibre

**Composite Ceiling Fan**2 sizes avilable in white with or without light

### E 1520mm DC Remote 7 Blade Ceiling Fan 3 sizes available in Matt Black, Matt White

or Titanium with or without light

F 1220mm Smart DC ABS 3 Blade

### Ceiling Fan

3 sizes available in Black/Bamboo, White/ Bamboo, Black/Koa, White/Koa, Black or White

### G 1220mm 20w CCT AC ABS 4 Blade Ceiling Fan

2 sizes available in Titanium, Black or White with or without light

### H 1220mm 20w CCT LED Smart DC ABS 3 Blade Ceiling Fan with Remote

4 sizes available in White/Koa, Black/Koa, White/Bamboo, Black/Bamboo, White/Teak, Black/Teak, Black or White

#### I 1250mm EC 3 Blade ABS Ceiling Fan Matt Black or Satin White 2 sizes available with or without light

#### J 1250mm DC ABS 3 Blade Ceiling Fan Available in White, Black, White/Bamboo, Black/Bamboo, White/Koa or Black/Koa with or without light

#### K 1200mm DC Remote 20w CCT Step-Dimming 3 Blade ABS Ceiling Fan

4 sizes available in Black or White with or without light 2 sizes available in Teak with or without light

#### L 1220mm AC ABS 4 Blade Ceiling Fan 2 sizes available in Black or White with or without light