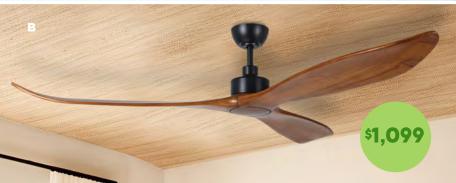

### B 2030mm DC Remote Timber 3 Blade Ceiling Fan

3 sizes available in Matt Black/Merbau or Matt White/Natural with or without light