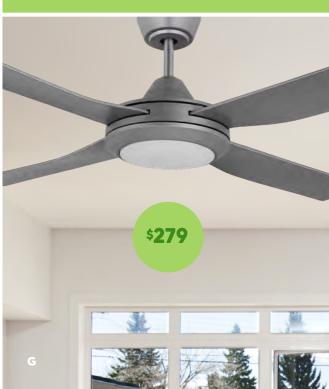

### G 1220mm 20w CCT AC ABS 4 Blade Ceiling Fan

2 sizes available in Titanium, Black or White with or without light