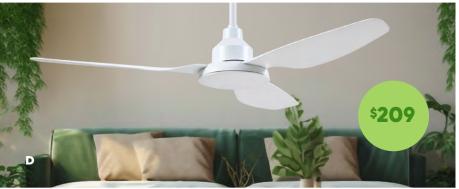

# with or without light D 1200mm DC Remote 3 Blade Glass Fibre

**Composite Ceiling Fan**2 sizes avilable in white with or without light