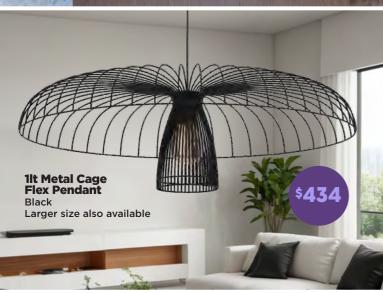

## **SPOTLIGHTS**

LED Metal
Dimmable Spotlights
Available in Black,
White, Brushed Brass
or Antique Bronze
2lt & 4lt also available

FOR THE RIGHT ADVICE SEE YOUR LIGHTING NETWORK SPECIALIST

To find your nearest Lighting Network store visit www.lightingnetwork.com.au