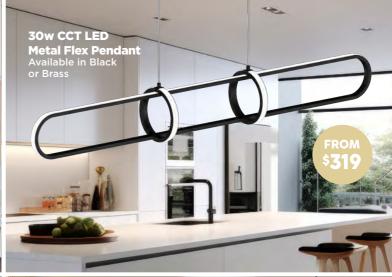

## **SPOTLIGHTS**

LED Metal
Dimmable Spotlights
Available in Black,
White, Brushed Brass
or Antique Bronze
2lt & 4lt also available

FOR THE RIGHT ADVICE SEE YOUR LIGHTING NETWORK SPECIALIST

To find your nearest Lighting Network store visit www.lightingnetwork.com.au