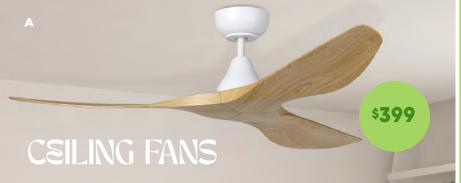

### A 1220mm DC Remote ABS 3 Blade Ceiling Fan

3 sizes available in Matt White/Light Oak, Matt Black/Burmese Teak, Matt White or Matt Black with or without light