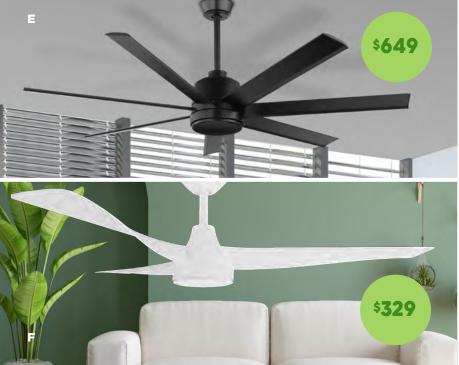

### E 1520mm DC Remote 7 Blade Ceiling Fan 3 sizes available in Matt Black, Matt White

or Titanium with or without light

F 1220mm Smart DC ABS 3 Blade