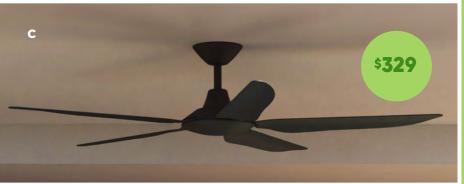

### C 1320mm DC ABS 5 Blade Ceiling Fan 4 sizes available in Black, White, White/Koa, Black/Koa, White/Bamboo or Black/Bamboo