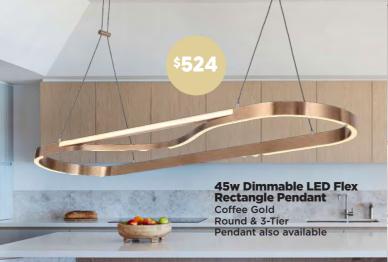

## **SPOTLIGHTS**

LED Metal
Dimmable Spotlights
Available in Black,
White, Brushed Brass
or Antique Bronze
2lt & 4lt also available

FOR THE RIGHT ADVICE SEE YOUR LIGHTING NETWORK SPECIALIST

To find your nearest Lighting Network store visit www.lightingnetwork.com.au