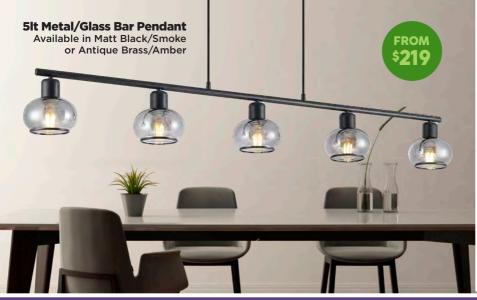

ling Fan

2 sizes available in Titanium, Black or White with or without light

### H 1220mm 20w CCT LED Smart DC ABS 3 Blade Ceiling Fan with Remote

4 sizes available in White/Koa, Black/Koa, White/Bamboo, Black/Bamboo, White/Teak, Black/Teak, Black or White

#### I 1250mm EC 3 Blade ABS Ceiling Fan Matt Black or Satin White 2 sizes available with or without light

#### J 1250mm DC ABS 3 Blade Ceiling Fan Available in White, Black, White/Bamboo, Black/Bamboo, White/Koa or Black/Koa with or without light

#### K 1200mm DC Remote 20w CCT Step-Dimming 3 Blade ABS Ceiling Fan

4 sizes available in Black or White with or without light 2 sizes available in Teak with or without light

#### L 1220mm AC ABS 4 Blade Ceiling Fan 2 sizes available in Black or White with or without light



















## **SPOTLIGHTS**

LED Metal
Dimmable Spotlights
Available in Black,
White, Brushed Brass
or Antique Bronze
2lt & 4lt also available





FOR THE RIGHT ADVICE SEE YOUR LIGHTING NETWORK SPECIALIST



To find your nearest Lighting Network store visit www.lightingnetwork.com.au