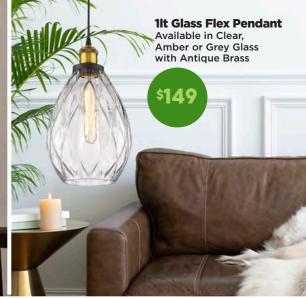

ng Fan

2 sizes available in Titanium, Black or White with or without light

### H 1220mm 20w CCT LED Smart DC ABS 3 Blade Ceiling Fan with Remote

4 sizes available in White/Koa, Black/Koa, White/Bamboo, Black/Bamboo, White/Teak, Black/Teak, Black or White

#### I 1250mm EC 3 Blade ABS Ceiling Fan Matt Black or Satin White 2 sizes available with or without light

#### J 1250mm DC ABS 3 Blade Ceiling Fan Available in White, Black, White/Bamboo, Black/Bamboo, White/Koa or Black/Koa with or without light

#### K 1200mm DC Remote 20w CCT Step-Dimming 3 Blade ABS Ceiling Fan

4 sizes available in Black or White with or without light 2 sizes available in Teak with or without light

#### L 1220mm AC ABS 4 Blade Ceiling Fan 2 sizes available in Black or White with or without light



















## **SPOTLIGHTS**

LED Metal
Dimmable Spotlights
Available in Black,
White, Brushed Brass
or Antique Bronze
2lt & 4lt also available





FOR THE RIGHT ADVICE SEE YOUR LIGHTING NETWORK SPECIALIST



To find your nearest Lighting Network store visit www.lightingnetwork.com.au