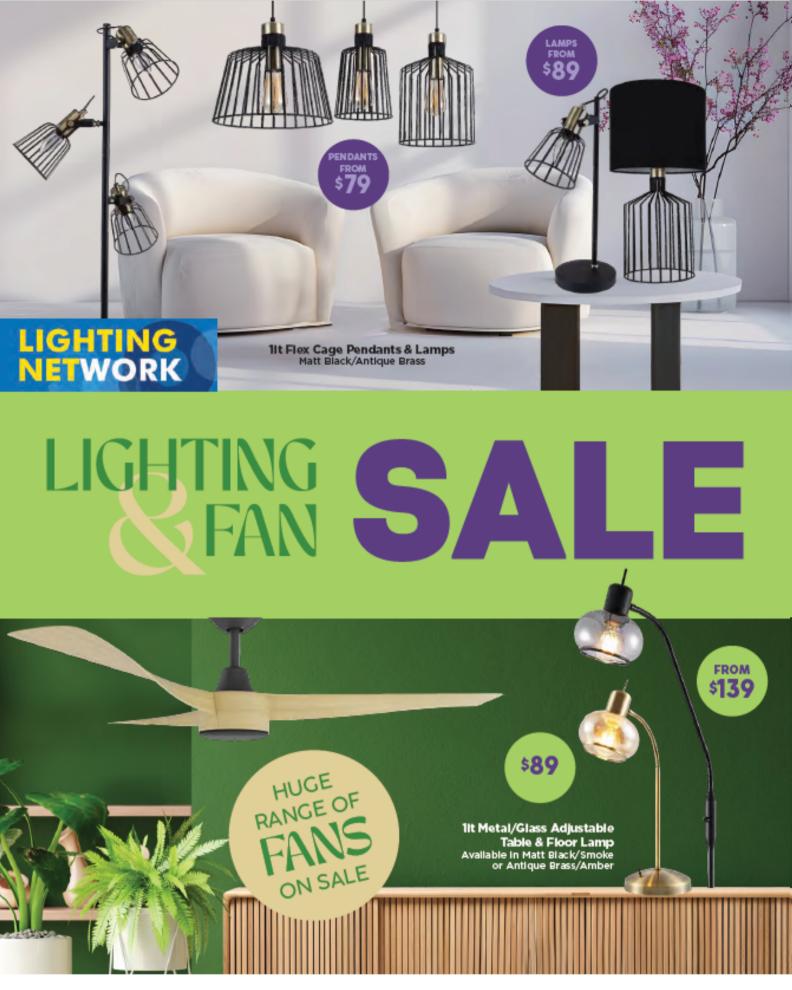

# LIGHT & SHADE













### A 1220mm DC Remote ABS 3 Blade Ceiling Fan

3 sizes available in Matt White/Light Oak, Matt Black/Burmese Teak, Matt White or Matt Black with or without light

### B 2030mm DC Remote Timber 3 Blade Ceiling Fan

3 sizes available in Matt Black/Merbau or Matt White/Natural with or without light

### C 1320mm DC ABS 5 Blade Ceiling Fan 4 sizes available in Black, White, White/Koa, Black/Koa, White/Bamboo or Black/Bamboo

# with or without light D 1200mm DC Remote 3 Blade Glass Fibre

**Composite Ceiling Fan**2 sizes avilable in white with or without light

### E 1520mm DC Remote 7 Blade Ceiling Fan 3 sizes available in Matt Black, Matt White

or Titanium with or without light

F 1220mm Smart DC ABS 3 Blade

### Ceiling Fan

3 sizes available in Black/Bamboo,