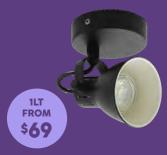

## **SPOTLIGHTS**

LED Metal
Dimmable Spotlights
Available in Black,
White, Brushed Brass
or Antique Bronze
2lt & 4lt also available

FOR THE RIGHT ADVICE SEE YOUR LIGHTING NETWORK SPECIALIST

To find your nearest Lighting Network store visit www.lightingnetwork.com.au