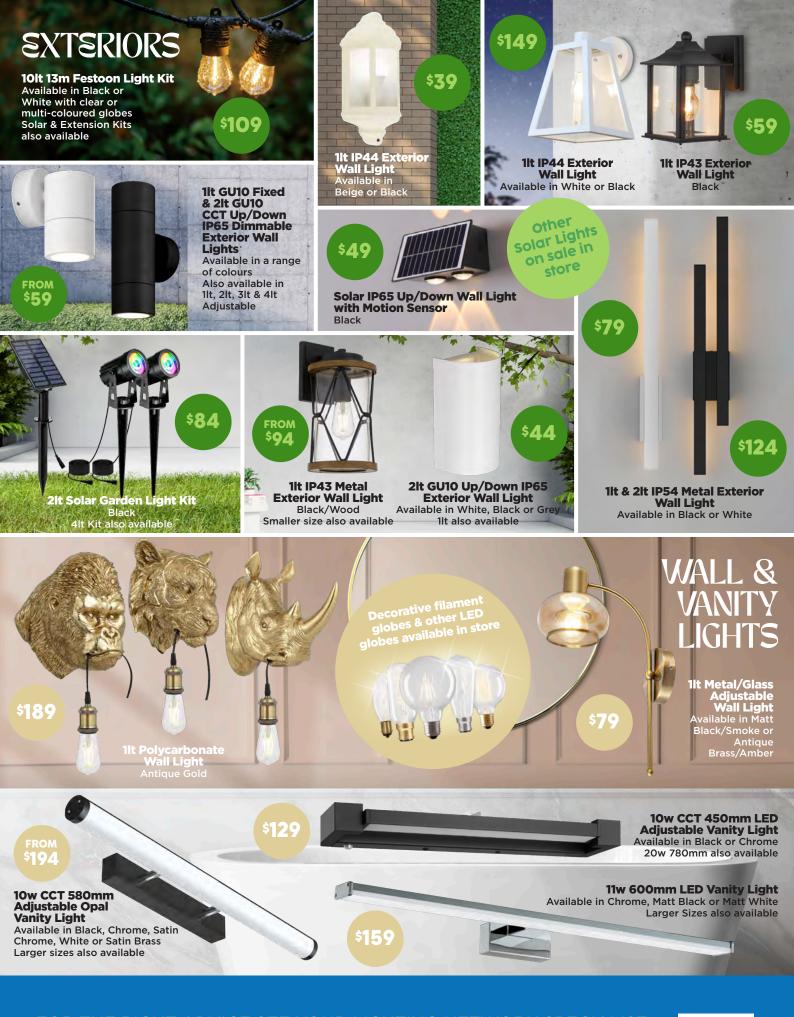

Remote

4 sizes available in White/Koa, Black/Koa, White/Bamboo, Black/Bamboo, White/Teak, Black/Teak, Black or White

#### I 1250mm EC 3 Blade ABS Ceiling Fan Matt Black or Satin White 2 sizes available with or without light

#### J 1250mm DC ABS 3 Blade Ceiling Fan Available in White, Black, White/Bamboo, Black/Bamboo, White/Koa or Black/Koa with or without light

#### K 1200mm DC Remote 20w CCT Step-Dimming 3 Blade ABS Ceiling Fan

4 sizes available in Black or White with or without light 2 sizes available in Teak with or without light

#### L 1220mm AC ABS 4 Blade Ceiling Fan 2 sizes available in Black or White with or without light



















## **SPOTLIGHTS**

LED Metal
Dimmable Spotlights
Available in Black,
White, Brushed Brass
or Antique Bronze
2lt & 4lt also available





FOR THE RIGHT ADVICE SEE YOUR LIGHTING NETWORK SPECIALIST



To find your nearest Lighting Network store visit www.lightingnetwork.com.au