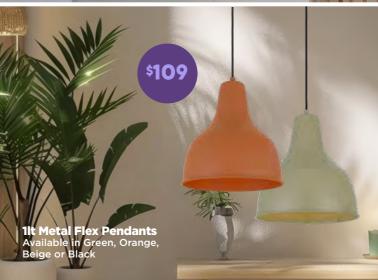

eiling Fan

2 sizes available in Titanium, Black or White with or without light

### H 1220mm 20w CCT LED Smart DC ABS 3 Blade Ceiling Fan with Remote

4 sizes available in White/Koa, Black/Koa, White/Bamboo, Black/Bamboo, White/Teak, Black/Teak, Black or White

#### I 1250mm EC 3 Blade ABS Ceiling Fan Matt Black or Satin White 2 sizes available with or without light

#### J 1250mm DC ABS 3 Blade Ceiling Fan Available in White, Black, White/Bamboo, Black/Bamboo, White/Koa or Black/Koa with or without light

#### K 1200mm DC Remote 20w CCT Step-Dimming 3 Blade ABS Ceiling Fan

4 sizes available in Black or White with or without light 2 sizes available in Teak with or without light

#### L 1220mm AC ABS 4 Blade Ceiling Fan 2 sizes available in Black or White with or without light



















## **SPOTLIGHTS**

LED Metal
Dimmable Spotlights
Available in Black,
White, Brushed Brass
or Antique Bronze
2lt & 4lt also available





FOR THE RIGHT ADVICE SEE YOUR LIGHTING NETWORK SPECIALIST



To find your nearest Lighting Network store visit www.lightingnetwork.com.au