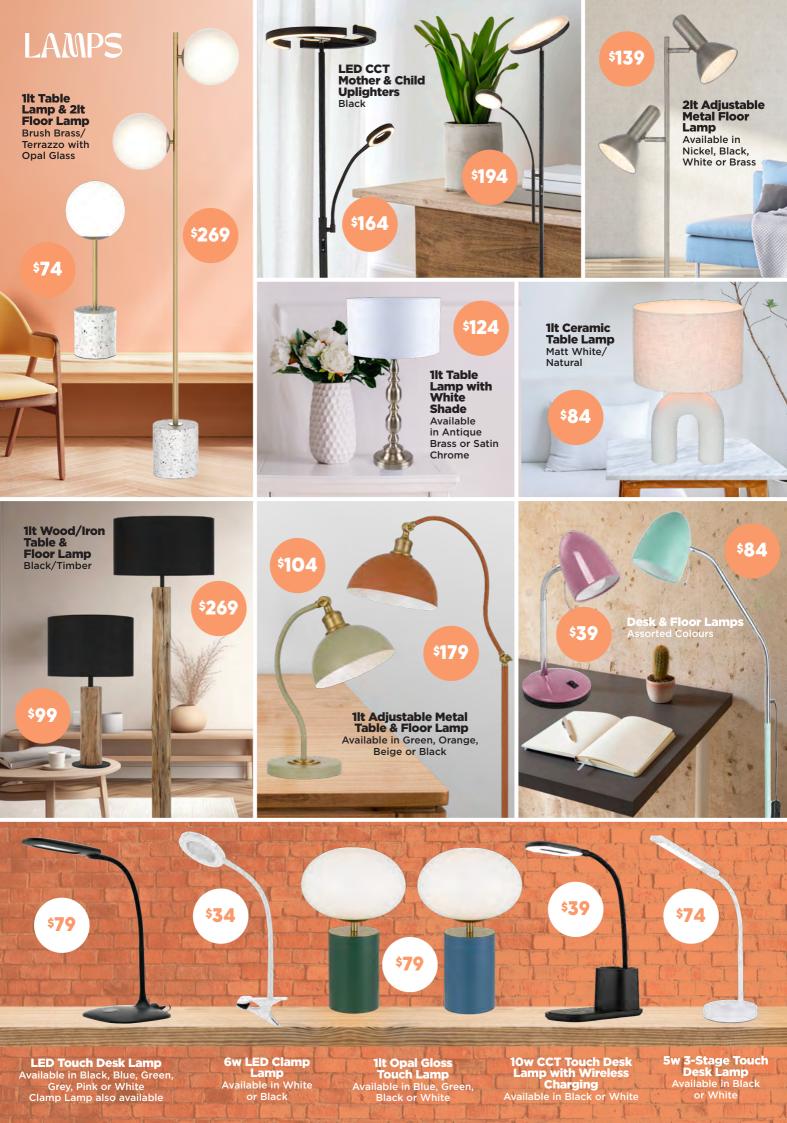

# LIGHT & SHADE













### A 1220mm DC Remote ABS 3 Blade Ceiling Fan

3 sizes available in Matt White/Light Oak, Matt Black/Burmese Teak, Matt White or Matt Black with or without light

### B 2030mm DC Remote Timber 3 Blade Ceiling Fan

3 sizes available in Matt Black/Merbau or Matt White/Natural with or without light

### C 1320mm DC ABS 5 Blade Ceiling Fan 4 sizes available in Black, White, White/Koa, Black/Koa, White/Bamboo or Black/Bamboo

# with or without light D 1200mm DC Remote 3 Blade Glass Fibre

**Composite Ceiling Fan**2 sizes avilable in white with or without light

### E 1520mm DC Remote 7 Blade Ceiling Fan 3 sizes available in Matt Black, Matt White

or Titanium with or without light

F 1220mm Smart DC ABS 3 Blade

### Ceiling Fan

3 sizes available in Black/Bamboo, White/ Bamboo, Bla