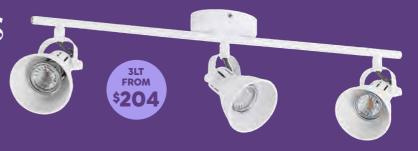

## **SPOTLIGHTS**

LED Metal
Dimmable Spotlights
Available in Black,
White, Brushed Brass
or Antique Bronze
2lt & 4lt also available

FOR THE RIGHT ADVICE SEE YOUR LIGHTING NETWORK SPECIALIST

To find your nearest Lighting Network store visit www.lightingnetwork.com.au